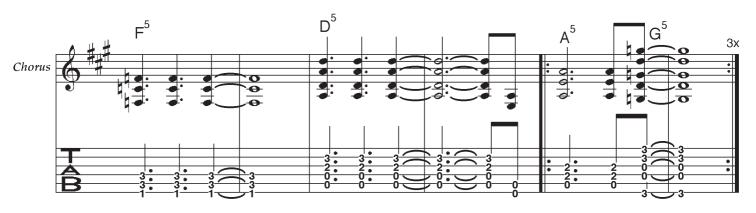

© Scott/Young/Young, 1977

Rhythm Guitar

= 160

Ţ

Whole Lotta Rosie

© Scott/Young/Young

D.S. al Coda