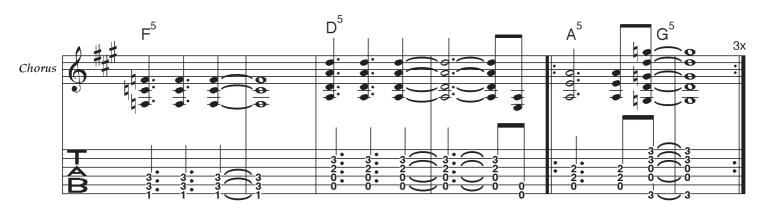

© Scott/Young/Young, 1977

Rhythm Guitar

= 160

Ţ

Whole Lotta Rosie

© Scott/Young/Young

D.S. al Coda