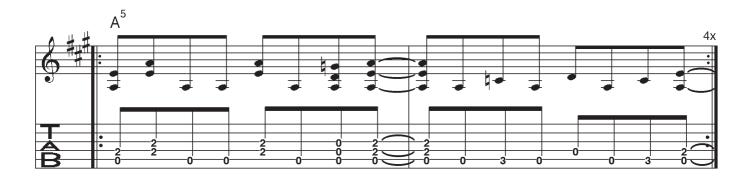

© Scott/Young/Young, 1977

Rhythm Guitar

= 160

Ţ

Whole Lotta Rosie

© Scott/Young/Young

D.S. al Coda